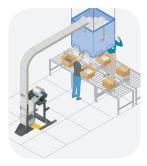

# Jet stream® Delivery System

The Jet Stream® Overhead Delivery System allows one NewAir I.B.® system to feed multiple packaging stations.

System Set-up - Stand with Roll Winder Version