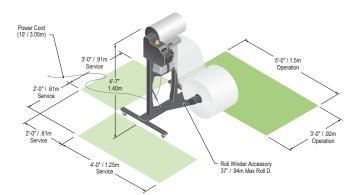

### System Stand and Roll Winder

With the optional Roll Winder accessory, the NewAir I.B.® Flex™ system can create a 36" diameter roll of material in under two minutes, for decentralized packaging environments.