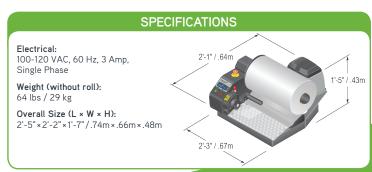

sories, making it flexible enough to be used in all packaging operations. NewAir I.B.® Flex™ is fast enough to keep up with the most demanding packaging operations.



### System Stand and Roll Winder

With the optional Roll Winder accessory, the NewAir I.B.® Flex™ system can create a 36" diameter roll of material in under two minutes, for decentralized packaging environments.



#### Instasheeter™ Converting System

At the touch of a button, the Instasheeter™ Converting System cuts custom sheets of NewAir I.B.® and Bubble Wrap® IB material that provide excellent cushioning or blocking and bracing.



# Jet stream® Delivery System

The Jet Stream® Overhead Delivery System allows one NewAir I.B.® system to feed multiple packaging stations.



System Set-up - Stand with Roll Winder Version