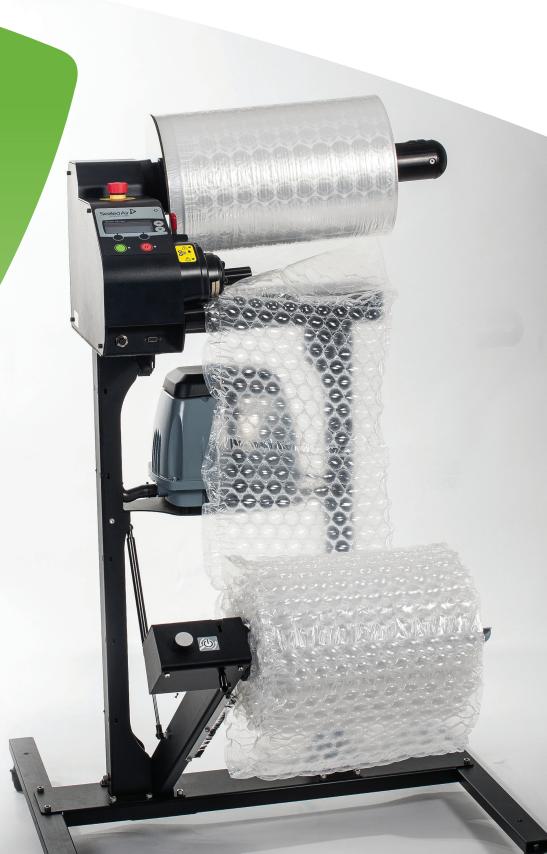

### System Stand and Roll Winder

With the optional Roll Winder accessory, the NewAir I.B.® Flex™ system can create a 36" diameter roll of material in under two minutes, for decentralized packaging environments.