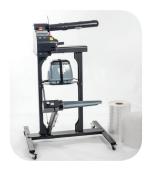

### System Stand and Roll Winder

With the optional Roll Winder accessory, the NewAir I.B.® Flex™ system can create a 36" diameter roll of material in under two minutes, for decentralized packaging environments.