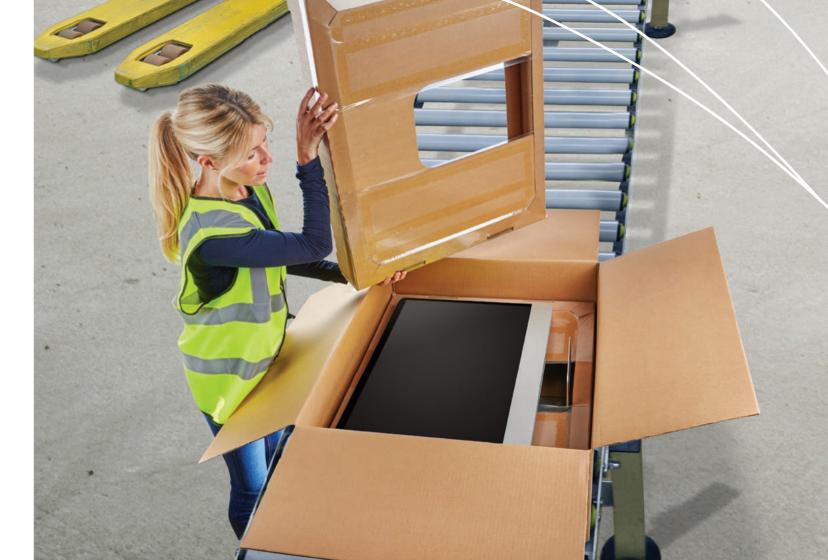

Korrvu® Select packaging offers the potential for source reduction and eliminates the need for additional void filling or wrapping. It is a dynamic packaging product that uses a strong, highly-resilient low-slip film to surround your products, protecting them from shock and vibration by ensuring your product holds centre place inside the box.

## KORRVU® RETENTION BOX

Korrvu® Retention boxes create a simple and attractive solution by combining all the benefits of Korrvu® Retention packaging within an innovative all-in-one box design that is ready to ship.