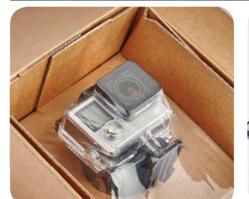

## KORRVU® RETENTION BOX

Korrvu® Retention boxes create a simple and attractive solution by combining all the benefits of Korrvu® Retention packaging within an innovative all-in-one box design that is ready to ship.

KS-RB-11

KS-RB-12

KS-RB-13