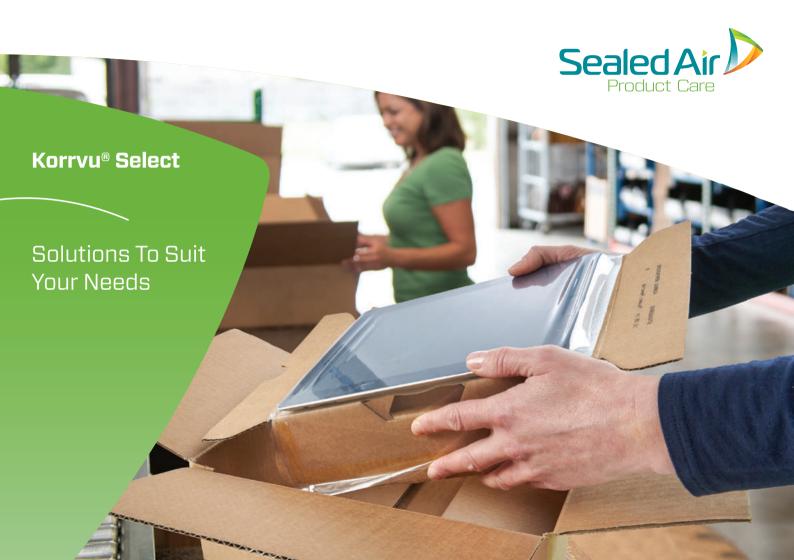

## Korrvu<sup>®</sup> Select

Highly Versatile Packaging Solution

Sealed Air has been a leader in protective packaging for over fifty years. Our success is a direct result of our ability to balance our capabilities with customers' packaging needs and environmental responsibility. We constantly strive to improve the environmental profile of our products, without compromising their performance.

Korrvu® Select packaging provides proven product protection and maximum versatility in a range of sizes and easy to use solutions featuring Korrvu® Retention, Korrvu® Suspension and Korrvu® Lok™ packaging designs. The Korrvu® Select program offers a fast, effective, high performance solution that meets the packaging demands of a variety of products and packaging applications. No minimum order quantity, no setup fees or additional equipment required.

Korrvu® Select packaging offers the potential for source reduction and eliminates the need for additional void filling or wrapping. It is a dynamic packaging product that uses a strong, highly-resilient low-slip film to surround your products, protecting them from shock and vibration by ensuring your product holds centre place inside the box.