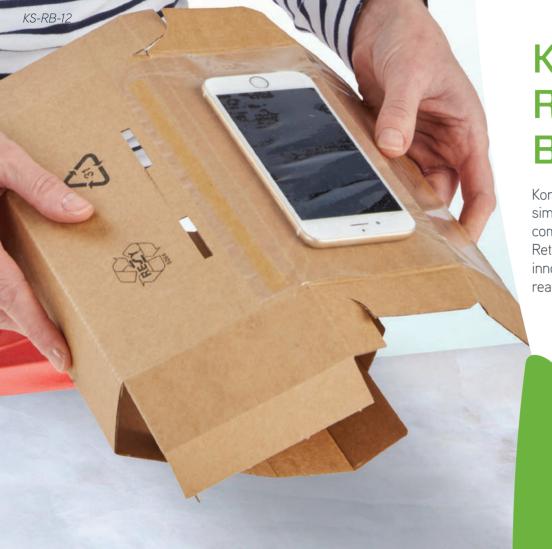

## KORRVU® RETENTION BOX

Korrvu® Retention boxes create a simple and attractive solution by combining all the benefits of Korrvu® Retention packaging within an innovative all-in-one box design that is ready to ship.

KS-RB-11

KS-RB-12

KS-RB-13