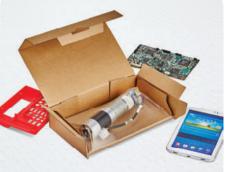

## KORRVU® RETENTION BOX

Korrvu® Retention boxes create a simple and attractive solution by combining all the benefits of Korrvu® Retention packaging within an innovative all-in-one box design that is ready to ship.

KS-RB-11

KS-RB-12

KS-RB-13