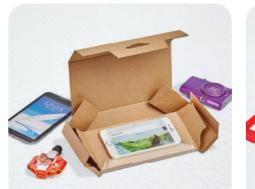

## KORRVU® RETENTION BOX

Korrvu® Retention boxes create a simple and attractive solution by combining all the benefits of Korrvu® Retention packaging within an innovative all-in-one box design that is ready to ship.

KS-RB-11

KS-RB-12

KS-RB-13