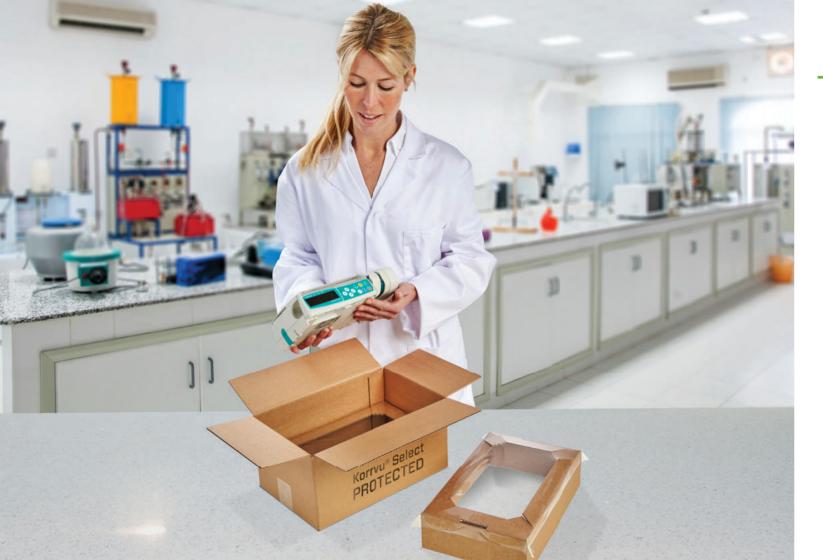

Korrvu® Select packaging offers the potential for source reduction and eliminates the need for additional void filling or wrapping. It is a dynamic packaging product that uses a strong, highly-resilient low-slip film to surround your products, protecting them from shock and vibration by ensuring your product holds centre place inside the box.

## KORRVU® RETENTION BOX

Korrvu® Retention boxes create a simple and attractive solution by combining all the benefits of Korrvu® Retention packaging within an innovative all-in-one box design that is ready to ship.