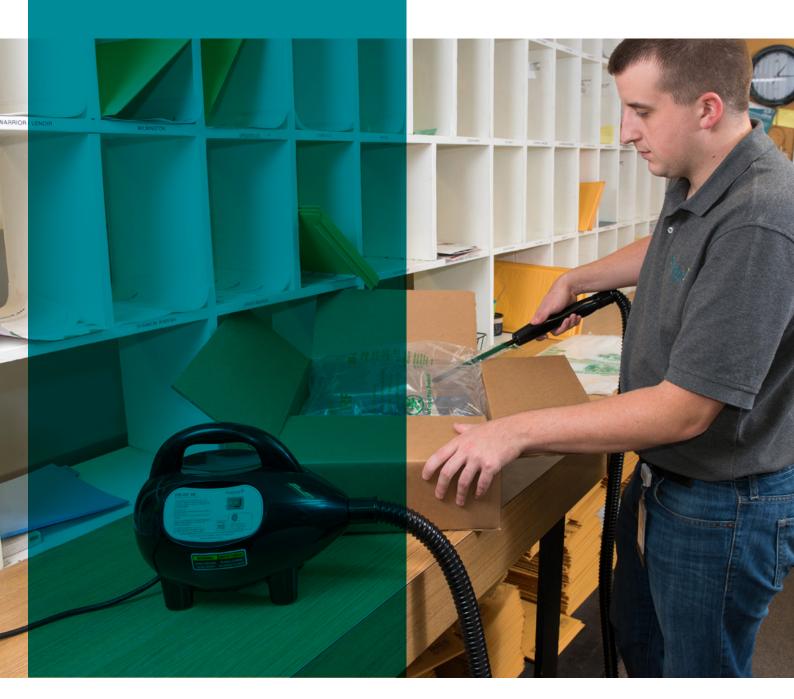

## FAST AND EASY USE

With minimal training, the operator can easily insert the inflator nozzle into the extended valve for top void fill applications.

### **CONTROLLED INFLATION PROCESS**

The operator can inflate bags with the exact amount of air to fill the void, controlling the inflation process from start to finish.

### **COMPACT SIZE**

Both systems fit into any packaging area eliminating the need for bulky equipment and overhead bins.

#### **FASE OF INSTALLATION**

The all-electric, portable inflator plugs into a standard 220-240V outlet. The pneumatic inflator requires shop air and a standard 220-240V outlet.

### **RELIABILITY**

Simple design eliminates service issues.