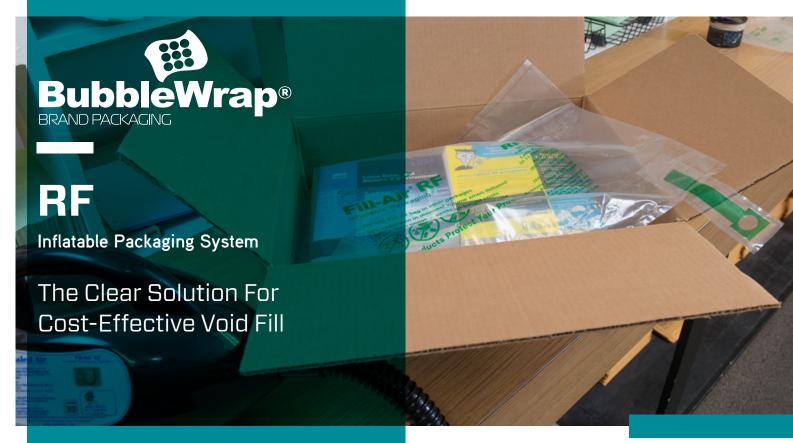

Inflatable Packaging System

The Clear Solution For Cost-Effective Void Fill









# **BENEFITS**

## FAST AND EASY USE

With minimal training, the operator can easily insert the inflator nozzle into the extended valve for top void fill applications.

### **VERSATILITY**

The extended valve allows for blocking and bracing applications. RF bags are available in 7 sizes for a wide variety of applications.

### **ENVIRONMENTAL ADVANTAGES**

RF bags can be deflated and reinflated for reuse. Compared to bulky, traditional void fill packaging products, material volume is reduced by up to 90% for superior source reduction.

### REDUCED STORAGE AND HANDLING COSTS

RF bags are shipped flat and inflated when used. One carton of 250 RF-4 (410mm x 530mm) bags is the equivalent of up to 18 bags (0,39cm<sup>3</sup> each) of loose fill.

### **EXCELLENT PRODUCT PROTECTION**

Made of