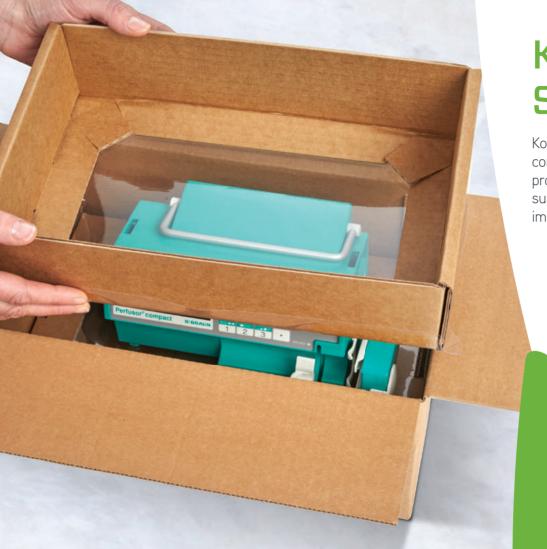

Korrvu® Select packaging provides proven product protection and maximum versatility in a range of sizes and easy to use solutions featuring Korrvu® Retention, Korrvu® Suspension and Korrvu® Lok™ packaging designs. The Korrvu® Select program offers a fast, effective, high performance solution that meets the packaging demands of a variety of products and packaging applications. No minimum order quantity, no setup fees or additional equipment required.

Korrvu® Select packaging offers the potential for source reduction and eliminates the need for additional void filling or wrapping. It is a dynamic packaging product that uses a strong, highly-resilient low-slip film to surround your products, protecting them from shock and vibration by ensuring your product holds centre place inside the box.

Customer Experience: Korrvu® packaging's transparent film enables your package to serve as both a protective shipper and an effective display merchandiser. The tough and resilient film retains its effectiveness for return shipments and multiple uses - enhancing your customer experience.