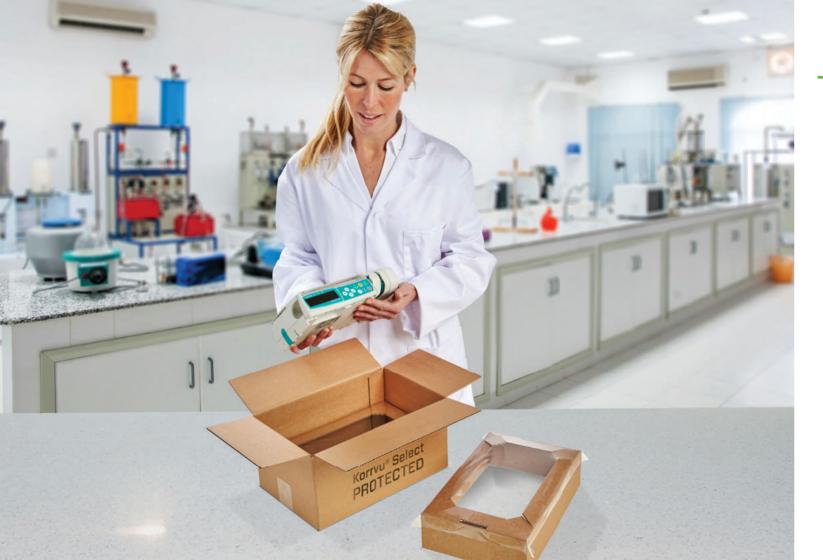

Korrvu® Select packaging offers the potential for source reduction and eliminates the need for additional void filling or wrapping. It is a dynamic packaging product that uses a strong, highly-resilient low-slip film to surround your products, protecting them from shock and vibration by ensuring your product holds centre place inside the box.

Korrvu® Select helps our customers package their items more efficiently, reducing damage and cube to reduce cost and time.

**Damage Reduction:** Korrvu® innovative solutions delivers high performance protection through the entire shipping journey.