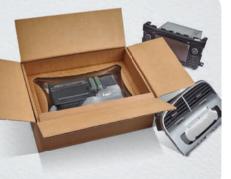

Korrvu® Select packaging provides proven product protection and maximum versatility in a range of sizes and easy to use solutions featuring Korrvu® Retention, Korrvu® Suspension and Korrvu® Lok™ packaging designs. The Korrvu® Select program offers a fast, effective, high performance solution that meets the packaging demands of a variety of products and packaging applications. No minimum order quantity, no setup fees or additional equipment required.

Korrvu® Select packaging offers the potential for source reduction and eliminates the need for additional void filling or wrapping. It is a dynamic packaging product that uses a strong, highly-resilient low-slip film to surround your products, protecting them from shock and vibration by ensuring your product holds centre place inside the box.