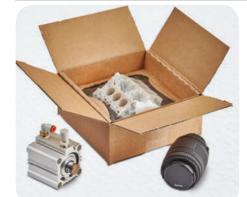

Korrvu® Select packaging provides proven product protection and maximum versatility in a range of sizes and easy to use solutions featuring Korrvu® Retention, Korrvu® Suspension and Korrvu® Lok™ packaging designs. The Korrvu® Select program offers a fast, effective, high performance solution that meets the packaging demands of a variety of products and packaging applications. No minimum order quantity, no setup fees or additional equipment required.

Korrvu® Select packaging offers the potential for source reduction and eliminates the need for additional void filling or wrapping. It is a dynamic packaging product that uses a strong, highly-resilient low-slip film to surround your products, protecting them from shock and vibration by ensuring your product holds centre place inside the box.