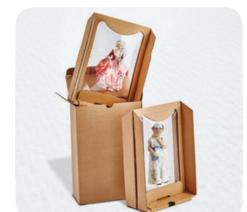

# KORRVU® SUSPENSION

Korrvu® Suspension packaging suspends fragile products away from impact in the air space of the shipping container between two layers of highly resilient low-slip film.

| Product Code     | SAP Code  | Insert/Inbox<br>Dimensions<br>(mm) | Maximum<br>Product Size<br>(mm) | Maximum<br>Product Weight<br>(kg) |
|------------------|-----------|------------------------------------|---------------------------------|-----------------------------------|
| KS-SP-21-Regular | 100893751 | 360 X 268                          | 110 X 110 X 60                  | 1.00                              |
| KS-SP-21-Box     | 100893716 | 194 X 194 X 86                     | -                               | -                                 |
| KS-SP-22-Regular | 100893740 | 460 X 318                          | 190 X 110 X 80                  | 2.50                              |
| KS-SP-22-Box     | 100893720 | 294 X 194 X 136                    | -                               | -                                 |
| KS-SP-23-Regular | 100893739 | 639 X 455                          | 290 X 190 X 150                 | 5.00                              |
| KS-SP-23-Box     | 100893719 | 392 X 292 X 230                    | -                               | -                                 |

KS-SP-21

VS\_SP\_22

KS-SP-23