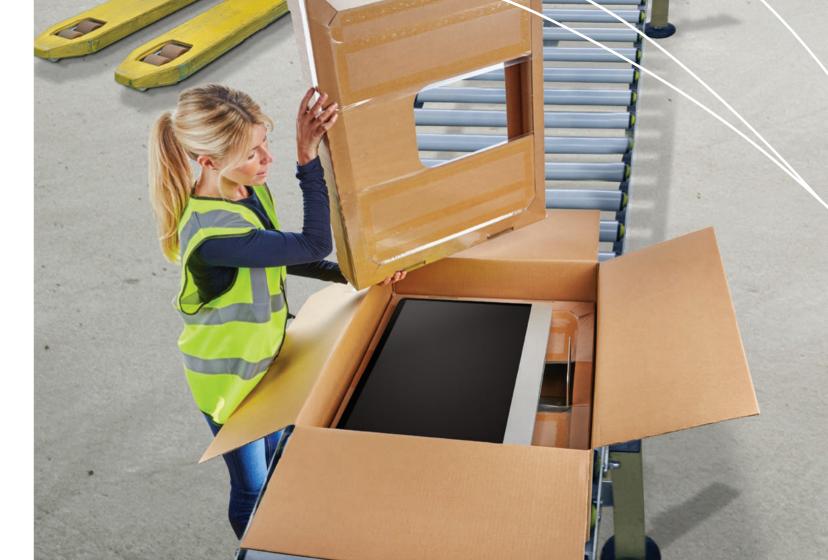

Korrvu® Select packaging offers the potential for source reduction and eliminates the need for additional void filling or wrapping. It is a dynamic packaging product that uses a strong, highly-resilient low-slip film to surround your products, protecting them from shock and vibration by ensuring your product holds centre place inside the box.

# KORRVU® SUSPENSION

Korrvu® Suspension packaging suspends fragile products away from impact in the air space of the shipping container between two layers of highly resilient low-slip film.

| Product Code     | SAP Code  | Insert/Inbox<br>Dimensions<br>(mm) | Maximum<br>Product Size<br>(mm) | Maximum<br>Product Weight<br>(kg) |
|------------------|-----------|------------------------------------|---------------------------------|-----------------------------------|
| KS-SP-21-Regular | 100893751 | 360 X 268                          | 110 X 110 X 60                  | 1.00                              |
| KS-SP-21-Box     | 100893716 | 194 X 194 X 86                     | -                               | -                                 |
| KS-SP-22-Regular | 100893740 | 460 X 318                          | 190 X 110 X 80                  | 2.50                              |
| KS-SP-22-Box     | 100893720 | 294 X 194 X 136                    | -                               | -                                 |
| KS-SP-23-Regular | 100893739 | 639 X 455                          | 290 X 190 X 150                 | 5.00                              |
| KS-SP-23-Box     | 100893719 | 392 X 292 X 230                    | -                               | -                                 |