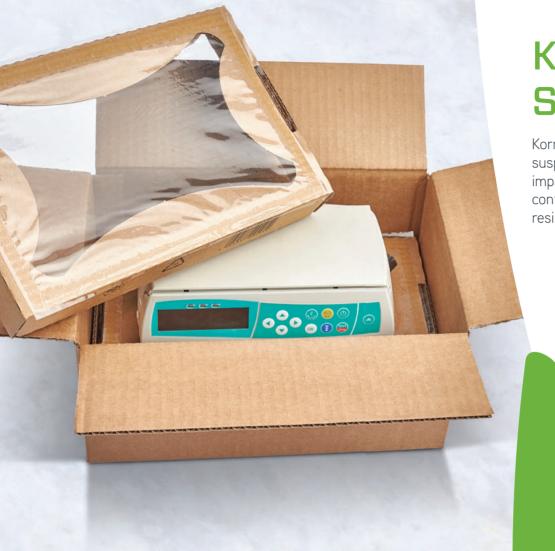

Korrvu® Select packaging offers the potential for source reduction and eliminates the need for additional void filling or wrapping. It is a dynamic packaging product that uses a strong, highly-resilient low-slip film to surround your products, protecting them from shock and vibration by ensuring your product holds centre place inside the box.

Customer Experience: Korrvu® packaging's transparent film enables your package to serve as both a protective shipper and an effective display merchandiser. The tough and resilient film retains its effectiveness for return shipments and multiple uses - enhancing your customer experience.