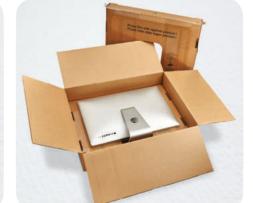

# KORRVU® SUSPENSION

Korrvu® Suspension provides consistent protection for fragile products even after repeated drops by suspending your product away from impacts.

| Product Code     | SAP Code  | Insert/Inbox<br>Dimensions<br>(mm) | Maximum<br>Product Size<br>(mm) | Maximum<br>Product Weight<br>(kg) |
|------------------|-----------|------------------------------------|---------------------------------|-----------------------------------|
| KS-SP-24-Regular | 100893752 | 601 x 230                          | 150 X 90 X 40                   | 0.50                              |
| KS-SP-24-Box     | 100893717 | 235 X 165 X 75                     | -                               | -                                 |
| KS-SP-25-Regular | 100893738 | 1280 X 935                         | 650 x 515 X 200                 | 14.00                             |
| KS-SP-25-Box     | 100893732 | 788 X 626 X 242                    | -                               | -                                 |

KS-SP-25