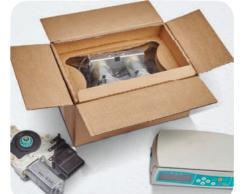

# KORRVU® SUSPENSION

Korrvu® Suspension packaging suspends fragile products away from impact in the air space of the shipping container between two layers of highly resilient low-slip film.

| Product Code     | SAP Code  | Insert/Inbox<br>Dimensions<br>(mm) | Maximum<br>Product Size<br>(mm) | Maximum<br>Product Weight<br>(kg) |
|------------------|-----------|------------------------------------|---------------------------------|-----------------------------------|
| KS-SP-21-Regular | 100893751 | 360 X 268                          | 110 X 110 X 60                  | 1.00                              |
| KS-SP-21-Box     | 100893716 | 194 X 194 X 86                     | -                               | -                                 |
| KS-SP-22-Regular | 100893740 | 460 X 318                          | 190 X 110 X 80                  | 2.50                              |
| KS-SP-22-Box     | 100893720 | 294 X 194 X 136                    | -                               | -                                 |
| KS-SP-23-Regular | 100893739 | 639 X 455                          | 290 X 190 X 150                 | 5.00                              |
| KS-SP-23-Box     | 100893719 | 392 X 292 X 230                    | -                               | -                                 |

# KORRVU® SUSPENSION

Korrvu® Suspension provides consistent protection for fragile products even after repeated drops by suspending your product away from impacts.

| Product Code     | SAP Code  | Insert/Inbox<br>Dimensions<br>(mm) | Maximum<br>Product Size<br>(mm) | Maximum<br>Product Weight<br>(kg) |
|------------------|-----------|------------------------------------|---------------------------------|-----------------------------------|
| KS-SP-24-Regular | 100893752 | 601 x 230                          | 150 X 90 X 40                   | 0.50                              |
| KS-SP-24-Box     | 100893717 | 235 X 165 X 75                     | -                               | -                                 |
| KS-SP-25-Regular | 100893738 | 1280 X 935                         | 650 x 515 X 200                 | 14.00                             |
| KS-SP-25-Box     | 100893732 | 788 X 626 X 242                    | -                               | -                                 |